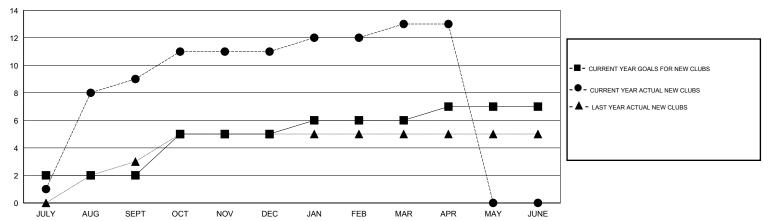

C   | 3                | 2                   | 0                          | 2                           | OCT/NOV/DEC           | 100                | 136                        | 67                           | 69                          |  |
| JAN/FEB/MAR   | 1                | 2                   | 2                          | 0                           | JAN/FEB/MAR           | 25                 | 165                        | 43                           | 122                         |  |
| APR/MAY/JUNE  | 1                | 0                   | 0                          | 0                           | APR/MAY/JUNE          | 26                 | 39                         | 15                           | 24                          |  |

### GOALS AND ACTUAL NEW CLUBS CUMULATIVE



#### GOALS AND ACTUAL MEMBERS CUMULATIVE



| DROPPED CLUBS: 2 |     | 57 CLUBS OF 102 ADDED 1 OR MORE | GENDER DISTRIBUTION                   |                                |       |
|------------------|-----|---------------------------------|---------------------------------------|--------------------------------|-------|
|                  |     | NEW MEMBERS                     | MALE<br>FEMALE                        | 1,715 (73.80%)<br>609 (26.20%) |       |
| DROPPED MEMBERS  |     |                                 | I LIVIALE                             | 000 (20.2070)                  |       |
| DECEASED         | 2   | CLICK HERE FOR HEALTH           |                                       |                                | 4.055 |
| CLUB CANCELLED   | 9   | ASSESSMENT DATA