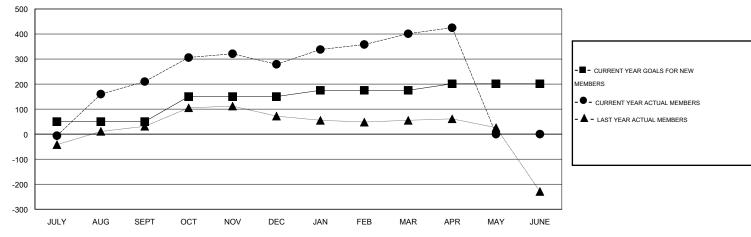

#### GOALS AND ACTUAL MEMBERS CUMULATIVE

| DROPPED CLUBS: 2 |     | 57 CLUBS OF 102 ADDED 1 OR MORE | GENDER DISTRIBUTION                   |                                |       |
|------------------|-----|---------------------------------|---------------------------------------|--------------------------------|-------|
|                  |     | NEW MEMBERS                     | MALE<br>FEMALE                        | 1,715 (73.80%)<br>609 (26.20%) |       |
| DROPPED MEMBERS  |     |                                 | I LIVIALE                             | 000 (20.2070)                  |       |
| DECEASED         | 2   | CLICK HERE FOR HEALTH           |                                       |                                | 4.055 |
| CLUB CANCELLED   | 9   | ASSESSMENT DATA                 | FAMILY UNIT MEMBERS HEAD OF HOUSEHOLD |                                | 1,255 |
| OTHER            | 251 |                                 |                                       |                                | 503   |
| TOTAL            | 262 |                                 | NON-HEAD OF HOUSEHOL                  | 752                            |       |